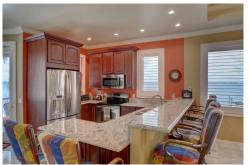

## PROPERTY DETAILS

SPECTACULAR OPPORTUNITY! This 3 story intra-coastal home is custom designed w/poured concrete, barrel roof, hurricane impact windows w/extra accordion shutters for protection, located on S Hutchinson Island...All 3 floors can be reached via stairs or elevator. Main floor is located on the 3rd floor which boasts stunning water views & sunsets from the kitchen living room & balcony. Master bedroom w/walk in closet, plenty of storage. full size washer & dryer. Guest suite, located on the 2nd floor w/private outside entrance. This home is cleverly layed out to include a Garage/automotive workshop, car wash & more. 42' sea wall with 130' dock and two 12,000 lb boat lifts- 5 miles to ocean w/no fixed bridges. Includes 23' pontoon boat, Royal Heritage w/150hp Mercury motor. This gated, river side, community w/ocean side amenities which include private beach, gazebo, pool, exercise room, event hall & clubhouse. Everything is provided for you. Boat, golf cart, fully furnished & views.