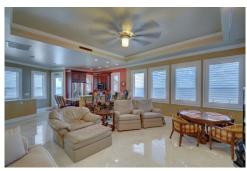

## PROPERTY DETAILS

SPECTACULAR OPPORTUNITY! This 3 story intra-coastal home is custom designed w/poured concrete, barrel roof, hurricane impact windows w/extra accordion shutters for protection, located on S Hutchinson Island...All 3 floors can be reached via stairs or elevator. Main floor is located on the 3rd floor which boasts stunning water views & sunsets from the kitchen living room & balcony. Master bedroom w/walk in closet, plenty of storage. full size washer & dryer. Guest suite, located on the 2nd floor w/private outside entrance. This home is cleverly layed out to include a Garage/automotive workshop, car wash & more. 42' sea wall with 130' dock and two 12,000 lb boat lifts- 5 miles to ocean w/no fixed bridges. Includes 23' pontoon boat, Royal Heritage w/150hp Mercury motor. This gated, river side, community w/ocean side amenities which include private beach, gazebo, pool, exercise room, event hall & clubhouse. Everything is provided for you. Boat, golf cart, fully furnished & views.