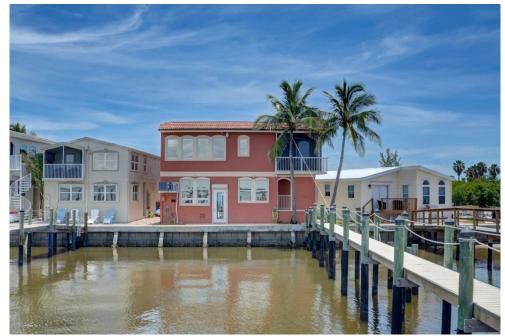

## PROPERTY DETAILS

SPECTACULAR OPPORTUNITY! This 3 story intra-coastal home is custom designed w/poured concrete, barrel roof, hurricane impact windows w/extra accordion shutters for protection, located on S Hutchinson Island...All 3 floors can be reached via stairs or elevator. Main floor is located on the 3rd floor which boasts stunning water views & sunsets from the kitchen living room & balcony. Master bedroom w/walk in closet, plenty of storage. full size washer & dryer. Guest suite, located on the 2nd floor w/private outside entrance. This home is cleverly layed out to include a Garage/automotive workshop, car wash & more. 42' sea wall with 130' dock and two 12,000 lb boat lifts- 5 miles to ocean w/no fixed bridges. Includes 23' pontoon boat, Royal Heritage w/150hp Mercury motor. This gated, river side, community w/ocean side amenities which include private beach, gazebo, pool, exercise room, event hall & clubhouse. Everything is provided for you. Boat, golf cart, fully furnished & views.