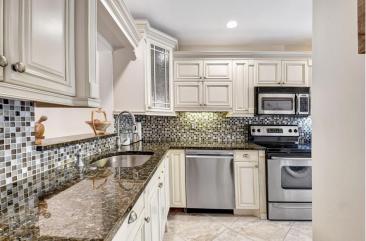

## PROPERTY DETAILS

Exclusive Palm Green!! This Stunning Delray Beach Villa is a corner unit on the water. It features gorgeous tile throughout, amazing kitchen with granite countertops, newer stainless-steel appliances, Eat-in Kitchen, Sizeable Open Living Area, Master Bedroom with full ensuite bathroom and walk-in closet, Impact windows & slider, Large Screened Patio, an Oversized Open Patio with a beautiful lush green area for relaxing. Close to restaurants, shopping, beaches, airport and the highway. Don't miss this unit, call 561-406-9441 for a private viewing!