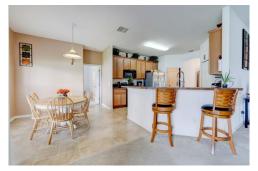

## PROPERTY DETAILS

Stunning Port St. Lucie Home \* No Association. This Beautiful Single Family Home features over 2200 sg ft with a Formal Dining room, Den/Office, Large Kitchen, Breakfast nook, Spacious Living room, Sizeable Master Bedroom with Walk-in Closet, Master Bathroom with 2 Sinks, a Tub and Separate Shower, Laundry Room, New AC units, Newer Water Heater, Screened in Patio, Great Backyard with plenty of room for a pool or to entertain and more!! Close to schools, restaurants, shopping, and the highway. Don't miss, call 561-723-5128 for a private viewing!