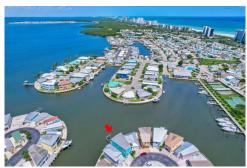

## PROPERTY DETAILS

Hutchinson Island is a premier oceanfront location nestled between the Atlantic Ocean & Indian River. This one-of-a-kind waterfront property includes many gorgeous, custom features & has been carefully constructed w/rebar reinforced-concrete from its foundation to & including the roof. 2 bedrooms, 2 full bathrooms and 1 half bath, attached garage includes parking for golf cart, 2 HVAC units & a stucco exterior just treated & painted with top of the line, 'Rain Refresh' Sherwin Williams paint. Coupled with hurricane force, impact proof windows & full view sliding doors, the expansive patio sits aside your 60' of water w/10,000lb boat lift. Beautiful downstairs water front living area boasts a custom-built bar area & wine cooler surrounded w/Pecky Cypress wood. Upper level brings family style living area with 10' ceilings. Gated community offers many amenities, no rental rules & private beach. Home comes with high end furnishings, window treatments, coastal murals, and crown molding.