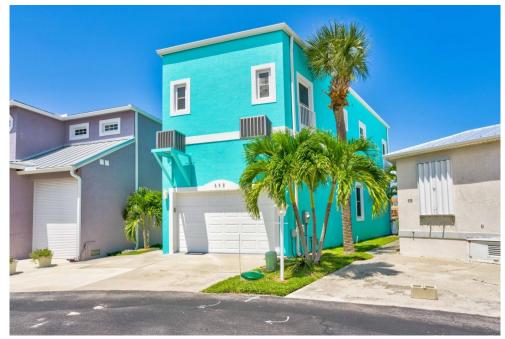

## PROPERTY DETAILS

Hutchinson Island is a premier oceanfront location nestled between the Atlantic Ocean & Indian River. This one-of-a-kind waterfront property includes many gorgeous, custom features & has been carefully constructed w/rebar reinforced-concrete from its foundation to & including the roof. 2 bedrooms, 2 full bathrooms and 1 half bath, attached garage includes parking for golf cart, 2 HVAC units & a stucco exterior just treated & painted with top of the line, 'Rain Refresh' Sherwin Williams paint. Coupled with hurricane force, impact proof windows & full view sliding doors, the expansive patio sits aside your 60' of water w/10,000lb boat lift. Beautiful downstairs water front living area boasts a custom-built bar area & wine cooler surrounded w/Pecky Cypress wood. Upper level brings family style living area with 10' ceilings. Gated community offers many amenities, no rental rules & private beach. Home comes with high end furnishings, window treatments, coastal murals, and crown molding.