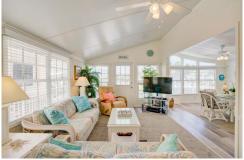

## PROPERTY DETAILS

Attention all Boaters and beach goers. Tastefully remodeled waterfront home on deep water, ocean access canal in the tropical oceanside gated resort community of Venture Out on S. Hutchinson Island. Light and bright this home offers water views from all living areas. Recent upgrades are new A/C, kitchen counter tops, washer and dryer, flooring, plus new seawall, 16,000lb boat lift, deck and wrap around walkway. Riverside residence and private oceanside beach you get the best of both worlds, Truly Florida living at its finest. Venture Out amenities include: heated pool, pickle ball, volleyball, billiard room, basketball court, clubhouse, wood working shop, marina, boat ramp and private beach.