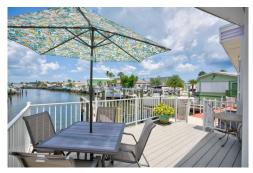

## PROPERTY DETAILS

Attention all Boaters and beach goers. Tastefully remodeled waterfront home on deep water, ocean access canal in the tropical oceanside gated resort community of Venture Out on S. Hutchinson Island. Light and bright this home offers water views from all living areas. Recent upgrades are new A/C, kitchen counter tops, washer and dryer, flooring, plus new seawall, 16,000lb boat lift, deck and wrap around walkway. Riverside residence and private oceanside beach you get the best of both worlds, Truly Florida living at its finest. Venture Out amenities include: heated pool, pickle ball, volleyball, billiard room, basketball court, clubhouse, wood working shop, marina, boat ramp and private beach.