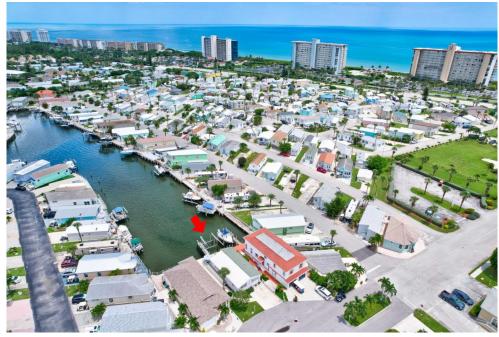

## PROPERTY DETAILS

Attention all Boaters and beach goers. Tastefully remodeled waterfront home on deep water, ocean access canal in the tropical oceanside gated resort community of Venture Out on S. Hutchinson Island. Light and bright this home offers water views from all living areas. Recent upgrades are new A/C, kitchen counter tops, washer and dryer, flooring, plus new seawall, 16,000lb boat lift, deck and wrap around walkway. Riverside residence and private oceanside beach you get the best of both worlds, Truly Florida living at its finest. Venture Out amenities include: heated pool, pickle ball, volleyball, billiard room, basketball court, clubhouse, wood working shop, marina, boat ramp and private beach.