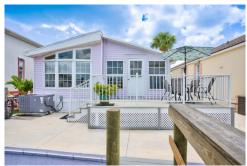

## PROPERTY DETAILS

Attention all Boaters and beach goers. Tastefully remodeled waterfront home on deep water, ocean access canal in the tropical oceanside gated resort community of Venture Out on S. Hutchinson Island. Light and bright this home offers water views from all living areas. Recent upgrades are new A/C, kitchen counter tops, washer and dryer, flooring, plus new seawall, 16,000lb boat lift, deck and wrap around walkway. Riverside residence and private oceanside beach you get the best of both worlds, Truly Florida living at its finest. Venture Out amenities include: heated pool, pickle ball, volleyball, billiard room, basketball court, clubhouse, wood working shop, marina, boat ramp and private beach.