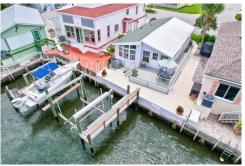

## PROPERTY DETAILS

Attention all Boaters and beach goers. Tastefully remodeled waterfront home on deep water, ocean access canal in the tropical oceanside gated resort community of Venture Out on S. Hutchinson Island. Light and bright this home offers water views from all living areas. Recent upgrades are new A/C, kitchen counter tops, washer and dryer, flooring, plus new seawall, 16,000lb boat lift, deck and wrap around walkway. Riverside residence and private oceanside beach you get the best of both worlds, Truly Florida living at its finest. Venture Out amenities include: heated pool, pickle ball, volleyball, billiard room, basketball court, clubhouse, wood working shop, marina, boat ramp and private beach.