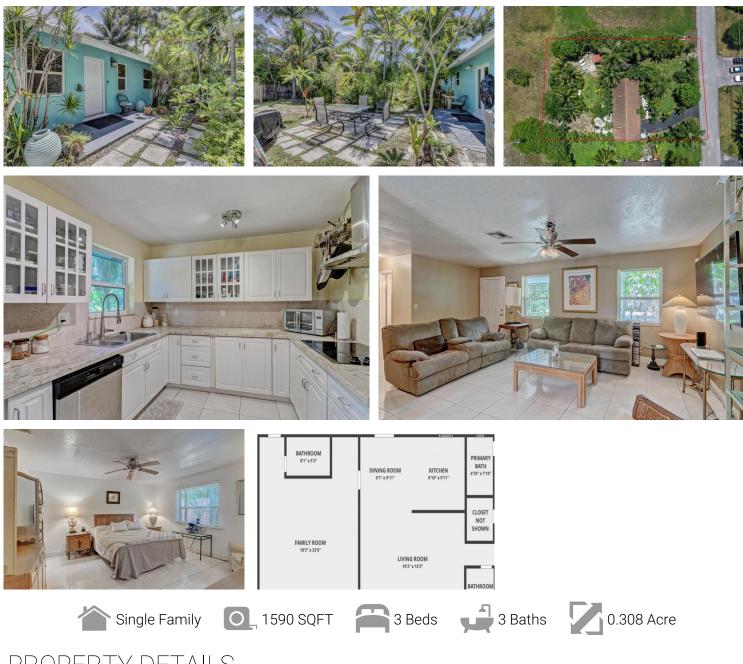

## PROPERTY DETAILS

This lush Landscape property is located in the town of Cloud Lake, just off Southern Boulevard and I-95. An oversized lot allows you to have an RV, trailer, or boat with a private parking space of 60' x 20' and a separate driveway for your vehicles. Prime opportunity for development on a visible lot with many allowable and profitable uses! Excellent location, NO HOA fees, no city tax, close to schools, and merely minutes to conveniences nearby. Also, Florida beaches, warehouse district, and boat ramps off Belvedere Rd. It can AIRBNB and start generating income right away. A second structure can be legally added per town of Cloud Lake code; SF home or duplex by right. That is a true winner for a builder, investor, or user. CBS construction 1, 590 sq ft of interior space 3 bedrooms 3 full baths, impact windows, newer roof, tile flooring. The garage was converted into an inlaw suite. All sizes are approximate and subject to errors and verification. (See floor plan) The kitchen and bathrooms

Ilona Chkliarouk 2392694424 ilonaflorida@gmail.com https://icluxurygroup.com/ were remodeled. This floor plan extends your living space to a private patio and broad backyard oasis surrounded by several established fruit trees and tropical plants for you to enjoy! It is priced for a quick sale. In this hot real estate market, it will not last. Don't miss out on this opportunity; make an offer!