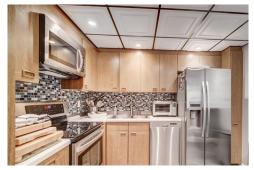

This turnkey, 2-bedroom, split floorplan condo features a spacious living & dining room, kitchen with stainless steel appliances, large bedrooms with walk-in closets & ensuite baths. Open balcony, bamboo & tile flooring throughout.