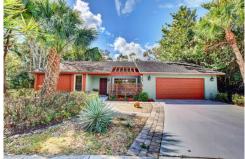

## PROPERTY DETAILS

Village of Wellington - No Association - Beautiful Ranch Style Single Family Home located on a Quiet Cul-De-Sac - White Kitchen Cabinets - Quartz Kitchen Countertops - Porcelain Tile Floors - Wood Floor - Bathrooms have Quartz Countertops - All Bedrooms have Walk-in-Closets - Sliding Doors has a Doggie Door - Large Screen Patio with Shiplap Ceiling - 220 Outlet on Screen Patio for Hot Tub - Screen Patio also has a Doggie Door - Large Backyard - Large Storage Shed - Hurricane Shutters -Newer A/C, Water Heater, Dishwasher, Garbage Disposal, Garage Door Opener, and Garage Door. This is a Great Rental potential VRBO, Airbnb, and HomeAway. Motivated Seller!!