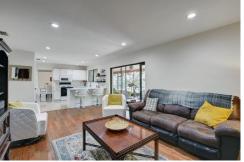

## PROPERTY DETAILS

Village of Wellington - No Association - Beautiful Ranch Style Single Family Home located on a Quiet Cul-De-Sac - White Kitchen Cabinets - Quartz Kitchen Countertops - Porcelain Tile Floors - Wood Floor - Bathrooms have Quartz Countertops - All Bedrooms have Walk-in-Closets - Sliding Doors has a Doggie Door - Large Screen Patio with Shiplap Ceiling - 220 Outlet on Screen Patio for Hot Tub - Screen Patio also has a Doggie Door - Large Backyard - Large Storage Shed - Hurricane Shutters -Newer A/C, Water Heater, Dishwasher, Garbage Disposal, Garage Door Opener, and Garage Door. This is a Great Rental potential VRBO, Airbnb, and HomeAway. Motivated Seller!!