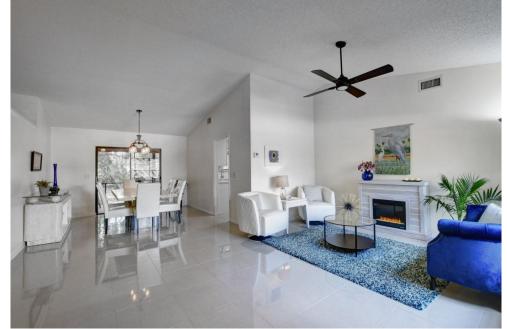

## PROPERTY DETAILS

Village of Wellington - No Association - Beautiful Ranch Style Single Family Home located on a Quiet Cul-De-Sac - White Kitchen Cabinets - Quartz Kitchen Countertops - Porcelain Tile Floors - Wood Floor - Bathrooms have Quartz Countertops - All Bedrooms have Walk-in-Closets - Sliding Doors has a Doggie Door - Large Screen Patio with Shiplap Ceiling - 220 Outlet on Screen Patio for Hot Tub - Screen Patio also has a Doggie Door - Large Backyard - Large Storage Shed - Hurricane Shutters -Newer A/C, Water Heater, Dishwasher, Garbage Disposal, Garage Door Opener, and Garage Door. This is a Great Rental potential VRBO, Airbnb, and HomeAway. Motivated Seller!!