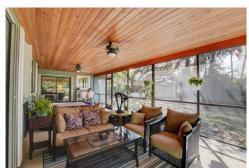

## PROPERTY DETAILS

Village of Wellington - No Association - Beautiful Ranch Style Single Family Home located on a Quiet Cul-De-Sac - White Kitchen Cabinets - Quartz Kitchen Countertops - Porcelain Tile Floors - Wood Floor - Bathrooms have Quartz Countertops - All Bedrooms have Walk-in-Closets - Sliding Doors has a Doggie Door - Large Screen Patio with Shiplap Ceiling - 220 Outlet on Screen Patio for Hot Tub - Screen Patio also has a Doggie Door - Large Backyard - Large Storage Shed - Hurricane Shutters -Newer A/C, Water Heater, Dishwasher, Garbage Disposal, Garage Door Opener, and Garage Door. This is a Great Rental potential VRBO, Airbnb, and HomeAway. Motivated Seller!!