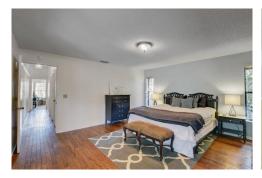

## PROPERTY DETAILS

Village of Wellington - No Association - Beautiful Ranch Style Single Family Home located on a Quiet Cul-De-Sac - White Kitchen Cabinets - Quartz Kitchen Countertops - Porcelain Tile Floors - Wood Floor - Bathrooms have Quartz Countertops - All Bedrooms have Walk-in-Closets - Sliding Doors has a Doggie Door - Large Screen Patio with Shiplap Ceiling - 220 Outlet on Screen Patio for Hot Tub - Screen Patio also has a Doggie Door - Large Backyard - Large Storage Shed - Hurricane Shutters -Newer A/C, Water Heater, Dishwasher, Garbage Disposal, Garage Door Opener, and Garage Door. This is a Great Rental potential VRBO, Airbnb, and HomeAway. Motivated Seller!!