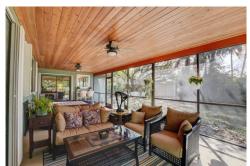

## PROPERTY DETAILS

Villages of Wellington - No Association - Beautiful Ranch Style Single Family Home located on a Quiet Cul-De-Sac - White Kitchen Cabinets - Quartz Kitchen Countertops - Porcelain Tile Floors - Wood Floor - Bathrooms have Quartz Countertops - All Bedrooms have Walk-in-Closets - Sliding Doors has a Doggie Door - Large Screen Patio with Shiplap Ceiling - 220 Outlet on Screen Patio for Hot Tub - Screen Patio also has a Doggie Door - Large Backyard - Large Storage Shed - Hurricane Shutters -Newer A/C, Water Heater, Dishwasher, Garbage Disposal, Garage Door Opener, and Garage Door. This is a Great Rental potential VRBO, Airbnb, and HomeAway. Motivated Seller!!