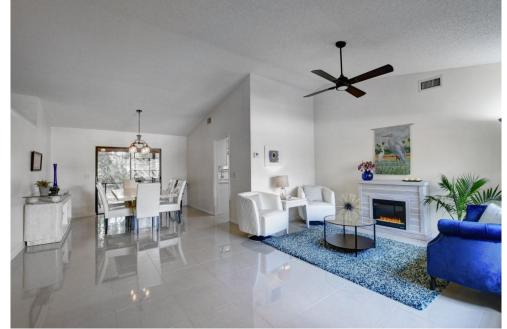

## PROPERTY DETAILS

Villages of Wellington - No Association - Beautiful Ranch Style Single Family Home located on a Quiet Cul-De-Sac - White Kitchen Cabinets - Quartz Kitchen Countertops - Porcelain Tile Floors - Wood Floor - Bathrooms have Quartz Countertops - All Bedrooms have Walk-in-Closets - Sliding Doors has a Doggie Door - Large Screen Patio with Shiplap Ceiling - 220 Outlet on Screen Patio for Hot Tub - Screen Patio also has a Doggie Door - Large Backyard - Large Storage Shed - Hurricane Shutters -Newer A/C, Water Heater, Dishwasher, Garbage Disposal, Garage Door Opener, and Garage Door. This is a Great Rental potential VRBO, Airbnb, and HomeAway. Motivated Seller!!