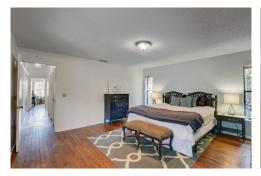

## PROPERTY DETAILS

Villages of Wellington - No Association - Beautiful Ranch Style Single Family Home located on a Quiet Cul-De-Sac - White Kitchen Cabinets - Quartz Kitchen Countertops - Porcelain Tile Floors - Wood Floor - Bathrooms have Quartz Countertops - All Bedrooms have Walk-in-Closets - Sliding Doors has a Doggie Door - Large Screen Patio with Shiplap Ceiling - 220 Outlet on Screen Patio for Hot Tub - Screen Patio also has a Doggie Door - Large Backyard - Large Storage Shed - Hurricane Shutters -Newer A/C, Water Heater, Dishwasher, Garbage Disposal, Garage Door Opener, and Garage Door. This is a Great Rental potential VRBO, Airbnb, and HomeAway. Motivated Seller!!