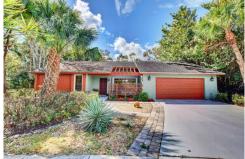

## PROPERTY DETAILS

Villages of Wellington - No Association - Beautiful Ranch Style Single Family Home located on a Quiet Cul-De-Sac - White Kitchen Cabinets - Quartz Kitchen Countertops - Porcelain Tile Floors - Wood Floor - Bathrooms have Quartz Countertops - All Bedrooms have Walk-in-Closets - Sliding Doors has a Doggie Door - Large Screen Patio with Shiplap Ceiling - 220 Outlet on Screen Patio for Hot Tub - Screen Patio also has a Doggie Door - Large Backyard - Large Storage Shed - Hurricane Shutters -Newer A/C, Water Heater, Dishwasher, Garbage Disposal, Garage Door Opener, and Garage Door. This is a Great Rental potential VRBO, Airbnb, and HomeAway. Motivated Seller!!