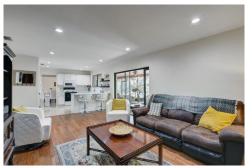

## PROPERTY DETAILS

Villages of Wellington - No Association - Beautiful Ranch Style Single Family Home located on a Quiet Cul-De-Sac - White Kitchen Cabinets - Quartz Kitchen Countertops - Porcelain Tile Floors - Wood Floor - Bathrooms have Quartz Countertops - All Bedrooms have Walk-in-Closets - Sliding Doors has a Doggie Door - Large Screen Patio with Shiplap Ceiling - 220 Outlet on Screen Patio for Hot Tub - Screen Patio also has a Doggie Door - Large Backyard - Large Storage Shed - Hurricane Shutters -Newer A/C, Water Heater, Dishwasher, Garbage Disposal, Garage Door Opener, and Garage Door. This is a Great Rental potential VRBO, Airbnb, and HomeAway. Motivated Seller!!