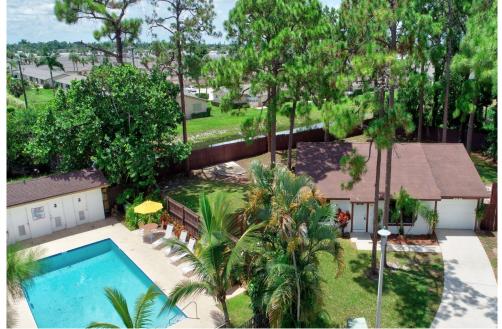

## 2487 Lena Lane West Palm Beach, FL 33415

**COMMUNITY:** Alpine Villas

Single Family

O\_ 1438 SQFT

## PROPERTY DETAILS

Wellcome to this impeccably remodeled home. This attractive 4-bed, 2-bath villa with sprawling open-concept layout & beautifully landscaped all fenced backyard is located in the desirable gated community of Alpine Villas. The sellers completed a contemporary remodel that does include neutral two-tone decorator paint, wide-plank flooring, stainless appliances, and granite counters. Both bathrooms include custom tile, hand-selected fixtures, and vanities with proper lighting. A wide-open floor plan that extends your living space and beyond with screened private patio to the broad backyard oasis. Perfect for relaxing or entertaining. The pool is right next door! Now available for an INCREDIBLE value with high-end upgrades. This home looks like a model and will sell right away.

Excellent location, Low HOA fees, pets are welcome, close to schools and merely minutes to conveniences nearby.