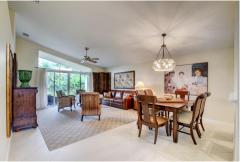

## PROPERTY DETAILS

ENTER THIS LOVELY ADRIATIC MODEL WITH GARDEN VIEWS AND SPACIOUS SIDE YARD. VAULTED CEILINGS WITH CUSTOM LIGHTING, TILE FLOORS LAID ON THE DIAGONAL. OPEN KITCHEN WITH WHITE CABINETS, CORIAN COUNTERS, LARGE PANTRY AND NEWER REFRIGERATOR. MASTER BEDROOM WITH LARGE WALK-IN CLOSET, SITTING AREA,HIGH CEILINGS, DOOR TO THE LANAI AND GARDEN VIEWS. AC REPLACED IN 2019 AND HWH REPLACED IN 2010. VALENCIA FALLS IS AN ACTIVE ADULT COMMUNITY WITH TENNIS, PICKLE BALL, BOCCE, A GREAT WINE CLUB, CARDS, NUMEROUS CLUBS, SHOWS, FISHING, CAFE, FITNESS CENTER, POOL, HOT TUB AND RESISTANCE POOL. BREAKFAST AND LUNCH ARE SERVED POOLSIDE IN THE CAFE! ALL MEASUREMENTS DEEMED ACCURATE AND SHOULD BE INDEPENDENTLY VERIFIED. BUYER PAYS A 1X CAPITAL CONTRIBUTION FEE = \$1725 AT CLOSING.