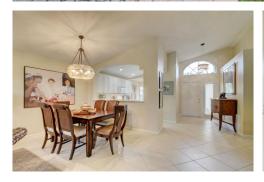

## PROPERTY DETAILS

ENTER THIS LOVELY ADRIATIC MODEL WITH GARDEN VIEWS AND SPACIOUS SIDE YARD. VAULTED CEILINGS WITH CUSTOM LIGHTING, TILE FLOORS LAID ON THE DIAGONAL. OPEN KITCHEN WITH WHITE CABINETS, CORIAN COUNTERS, LARGE PANTRY AND NEWER REFRIGERATOR. MASTER BEDROOM WITH LARGE WALK-IN CLOSET, SITTING AREA,HIGH CEILINGS, DOOR TO THE LANAI AND GARDEN VIEWS. AC REPLACED IN 2019 AND HWH REPLACED IN 2010. VALENCIA FALLS IS AN ACTIVE ADULT COMMUNITY WITH TENNIS, PICKLE BALL, BOCCE, A GREAT WINE CLUB, CARDS, NUMEROUS CLUBS, SHOWS, FISHING, CAFE, FITNESS CENTER, POOL, HOT TUB AND RESISTANCE POOL. BREAKFAST AND LUNCH ARE SERVED POOLSIDE IN THE CAFE! ALL MEASUREMENTS DEEMED ACCURATE AND SHOULD BE INDEPENDENTLY VERIFIED. BUYER PAYS A 1X CAPITAL CONTRIBUTION FEE = \$1725 AT CLOSING.