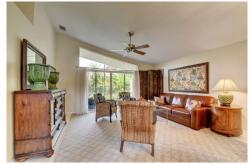

## PROPERTY DETAILS

ENTER THIS LOVELY ADRIATIC MODEL WITH GARDEN VIEWS AND SPACIOUS SIDE YARD. VAULTED CEILINGS WITH CUSTOM LIGHTING, TILE FLOORS LAID ON THE DIAGONAL. OPEN KITCHEN WITH WHITE CABINETS, CORIAN COUNTERS, LARGE PANTRY AND NEWER REFRIGERATOR. MASTER BEDROOM WITH LARGE WALK-IN CLOSET, SITTING AREA,HIGH CEILINGS, DOOR TO THE LANAI AND GARDEN VIEWS. AC REPLACED IN 2019 AND HWH REPLACED IN 2010. VALENCIA FALLS IS AN ACTIVE ADULT COMMUNITY WITH TENNIS, PICKLE BALL, BOCCE, A GREAT WINE CLUB, CARDS, NUMEROUS CLUBS, SHOWS, FISHING, CAFE, FITNESS CENTER, POOL, HOT TUB AND RESISTANCE POOL. BREAKFAST AND LUNCH ARE SERVED POOLSIDE IN THE CAFE! ALL MEASUREMENTS DEEMED ACCURATE AND SHOULD BE INDEPENDENTLY VERIFIED. BUYER PAYS A 1X CAPITAL CONTRIBUTION FEE = \$1725 AT CLOSING.