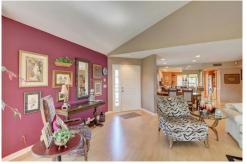

## PROPERTY DETAILS

One of the best views in all of Gleneagles. It overlooks a large lake with beautiful sunrises and the 8th green on the East Course. Patio is South East exposure with ocean breezes and cool and inviting evening breeze. The master and one guest bathroom have been renovated, including cabinets, hardware, sinks, showers and more. Master bedroom has California closets. Loft has extra storage in third Bathroom. Bar has been updated. Newer carpet in bedrooms and laminate floors thru -out the living area. Copper pipers have been installed. This unit is all about location, location, location. You can walk to the main club house and to the satellite club house and pool.