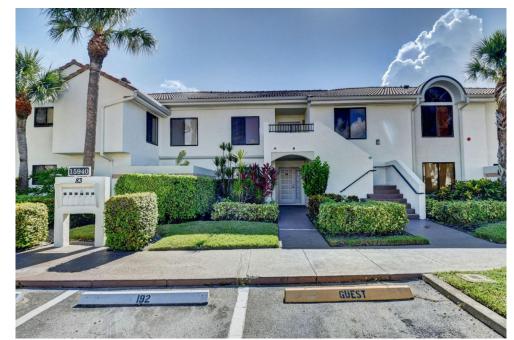

## 15940 Loch Katrine Trail Delray Beach, FL 33446

**COMMUNITY**: Gleneagles





















## PROPERTY DETAILS

One of the best views in all of Gleneagles. It overlooks a large lake with beautiful sunrises and the 8th green on the East Course. Patio is South East exposure with ocean breezes and cool and inviting evening breeze. The master and one guest bathroom have been renovated, including cabinets, hardware, sinks, showers and more. Master bedroom has California closets. Loft has extra storage in third Bathroom. Bar has been updated. Newer carpet in bedrooms and laminate floors thru -out the living area. Copper pipers have been installed. This unit is all about location, location, location. You can walk to the main club house and to the satellite club house and pool.