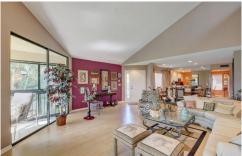

## PROPERTY DETAILS

One of the best views in all of Gleneagles. It overlooks a large lake with beautiful sunrises and the 8th green on the East Course. Patio is South East exposure with ocean breezes and cool and inviting evening breeze. The master and one guest bathroom have been renovated, including cabinets, hardware, sinks, showers and more. Master bedroom has California closets. Loft has extra storage in third Bathroom. Bar has been updated. Newer carpet in bedrooms and laminate floors thru -out the living area. Copper pipers have been installed. This unit is all about location, location, location. You can walk to the main club house and to the satellite club house and pool.