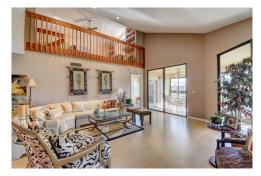

## PROPERTY DETAILS

One of the best views in all of Gleneagles. It overlooks a large lake with beautiful sunrises and the 8th green on the East Course. Patio is South East exposure with ocean breezes and cool and inviting evening breeze. The master and one guest bathroom have been renovated, including cabinets, hardware, sinks, showers and more. Master bedroom has California closets. Loft has extra storage in third Bathroom. Bar has been updated. Newer carpet in bedrooms and laminate floors thru -out the living area. Copper pipers have been installed. This unit is all about location, location, location. You can walk to the main club house and to the satellite club house and pool.