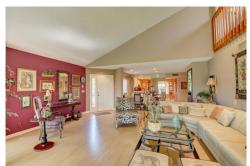

## PROPERTY DETAILS

One of the best views in all of Gleneagles. It overlooks a large lake with beautiful sunrises and the 8th green on the East Course. Patio is South East exposure with ocean breezes and cool and inviting evening breeze. The master and one guest bathroom have been renovated, including cabinets, hardware, sinks, showers and more. Master bedroom has California closets. Loft has extra storage in third Bathroom. Bar has been updated. Newer carpet in bedrooms and laminate floors thru -out the living area. Copper pipers have been installed. This unit is all about location, location, location. You can walk to the main club house and to the satellite club house and pool.