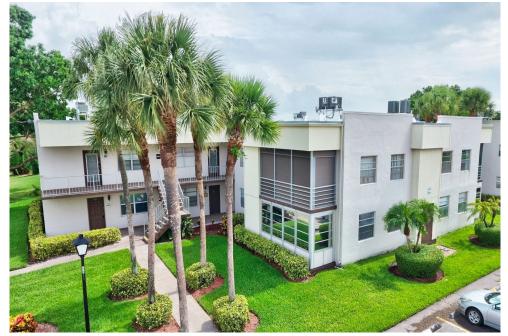

## 166 Normandy Lane Delray Beach, FL 33484

**COMMUNITY:** Kings Point

Condominium

## PROPERTY DETAILS

LOCATION LOCATION THIS 2/2 GROUND FLOOR CORNER UNIT FACES WITH GOLF COURSE AND WATER FROM LIVING ROOM CLOSE TO THE ENTRANCE EASY PARKING NO EXPENSE HAS BEEN SPARED ON THIS ONE ALL REMODELED PORCELAIN FLOORS WITH LAMINATE IN MASTER BEDROOM OPEN KITCHEN WITH BAR AREA AND EXTRA SELF CLOSING CABINETS WITH EXTRA SPACE FOR OVER SIZED FRIDGE ALL TOP OF THE LINE WHIRLPOOL APPLIANCES QUARTZ COUNTER TOPS RECESSED LIGHTING IN KITCHEN AND BATHROOMS ALL REMODELED MAIN WITH BATH TUB AND 2ND WITH SHOWER WITH STUNNING VANITY'S MASTER HAS LARGE WALK IN CLOSET WITH BUILT IN'S. PATIO ENCLOSED WITH GARDEN VIEW WITH WHIRLPOOL WASHER AND DRYER BRAND NEW AC NEW & WATER TANK AND MUCH MORE THIS IS A MUST SEE WILL SELL FAST!