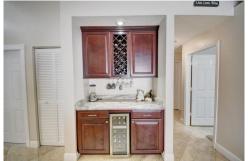

## PROPERTY DETAILS

Prepare to fall in love with this impeccably maintained, beautifully updated pool home. As you enter the home you will notice the diagonal 18X18 tile, solid wood slow close cherry cabinets & granite countertops throughout the entire home. Don't miss the bar featuring a wine rack, beverage cooler, completely updated bathrooms, new fixtures, led recessed lighting, 2015 AC, fenced in yard backing a preserve, surveillance throughout, smart home garage door system and full hurricane panels. The Woodbine community features manned security, clubhouse, fitness center, spa, multiple pools, tennis courts & more.