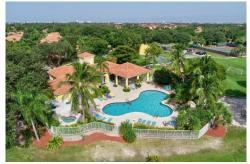

## PROPERTY DETAILS

Prepare to fall in love with this impeccably maintained, beautifully updated pool home. As you enter the home you will notice the diagonal 18X18 tile, solid wood slow close cherry cabinets & granite countertops throughout the entire home. Don't miss the bar featuring a wine rack, beverage cooler, completely updated bathrooms, new fixtures, led recessed lighting, 2015 AC, fenced in yard backing a preserve, surveillance throughout, smart home garage door system and full hurricane panels. The Woodbine community features manned security, clubhouse, fitness center, spa, multiple pools, tennis courts & more.