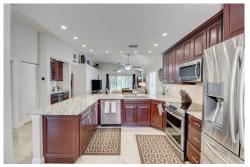

## PROPERTY DETAILS

Prepare to fall in love with this impeccably maintained, beautifully updated pool home. As you enter the home you will notice the diagonal 18X18 tile, solid wood slow close cherry cabinets & granite countertops throughout the entire home. Don't miss the bar featuring a wine rack, beverage cooler, completely updated bathrooms, new fixtures, led recessed lighting, 2015 AC, fenced in yard backing a preserve, surveillance throughout, smart home garage door system and full hurricane panels. The Woodbine community features manned security, clubhouse, fitness center, spa, multiple pools, tennis courts & more.