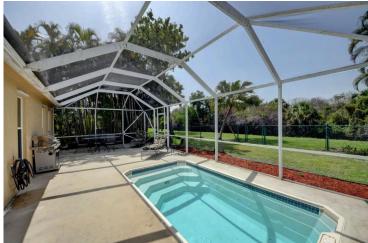

## PROPERTY DETAILS

Prepare to fall in love with this impeccably maintained, beautifully updated pool home. As you enter the home you will notice the diagonal 18X18 tile, solid wood slow close cherry cabinets & granite countertops throughout the entire home. Don't miss the bar featuring a wine rack, beverage cooler, completely updated bathrooms, new fixtures, led recessed lighting, 2015 AC, fenced in yard backing a preserve, surveillance throughout, smart home garage door system and full hurricane panels. The Woodbine community features manned security, clubhouse, fitness center, spa, multiple pools, tennis courts & more.