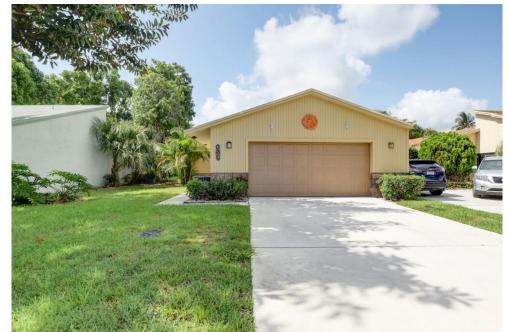

## 2438 Northwest 10th Street Delray Beach, FL 33445

**COMMUNITY: Rainberry Bay** 

Single Family

0 1245 SQFT

## PROPERTY DETAILS

CHARMING 2 BEDROOM, 2 FULL BATH, 2 CAR GARAGE, SINGLE FAMILY CBS CONSTRUCTION IN RAINBERRY BAY ADULT COMMUNITY, UPDATED KITCHEN, NEW APPLIANCES, NEW AC, WATER HEATER, NEW TILE FLOORING THROUGHOUT. EAT IN KITCHEN, SPLIT BEDROOM FLOOR PLAN, SEPARATE DINING AREA, SCREENED PATIO. GREAT LOCATION, CLOSE TO TENNIS COURTS, LAKE WITH WALKING PATH. PET FRIENDLY IF LESS THAN 30 LBS. HOA COVERS ROOF, PAINTING, LANDSCAPING, SECURITY, MUCH MORE. ACTIVE TENNIS, CLUBHOUSE, GYM, THEATER, 5 POOLS. LOCATED CLOSE TO BEACH, SHOPPING, RESTAURANTS, MEDICAL, MUCH MORE.MOVE IN READY