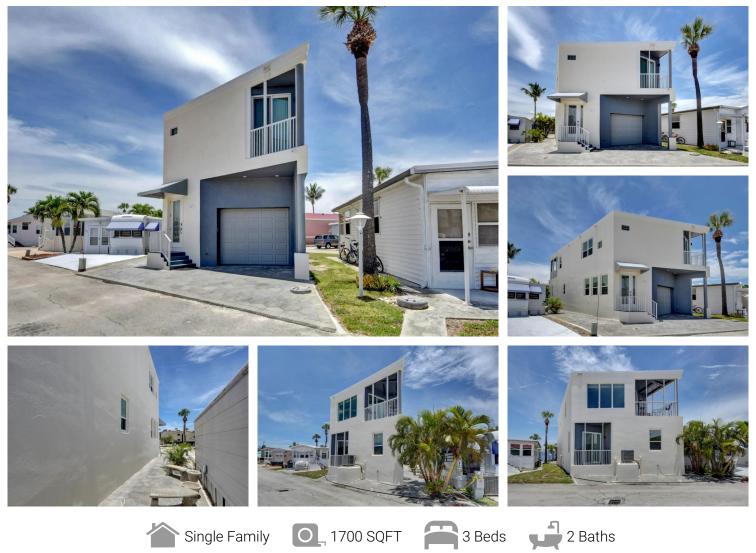

## PROPERTY DETAILS

Masterful design & modern luxury are uniquely embodied in this exquisitely built custom home. Located on South Hutchinson Island in Venture Out, a gated riverside community with private marina/slips available, and your own tropical ocean side beach, this is truly Island life at it's Finest!! Strategically built with exposure in mind, You never miss a glorious sunrise or majestic sunset and every window and balcony captures the most dramatic river views possible. With all the stunning features this home offers the ones that don't meet the eye are just as impressive, foundation consisting of 22 concrete pilings, polysteel poured concrete walls, all hurricane proof windows, doors, sliders, roof top solar panels. This home checks all the boxes!