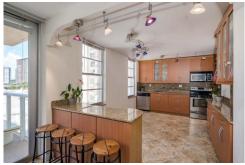

## PROPERTY DETAILS

Rarely available wrap around corner residence with amazing views of a city skyline and intercostal. Features fully renovated 2/2 residency. Spacious floor plan, new glass private terrace, foyer entrance, large windows with the Southern exposure. Large eat-in kitchen, huge pantry, plenty of storage cabinets and closet space. Marble flooring and custom cabinetry. Winston Towers 300 is a concierge building with a 24 hr lobby attendant, valet parking and courtesy bus service. Situated in the heart of Sunny Isles Beach, near-exclusive Bal Harbour Shops, Aventura Mall and across the street from the Atlantic Ocean, A+ rated K-8 school and houses of worship. Walking distance to the beach.