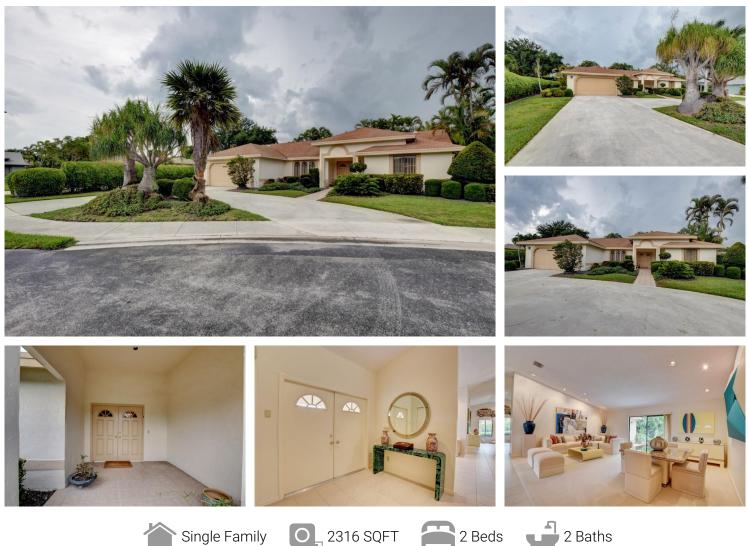

## 3260 Riviera Drive Delray Beach, FL 33445 COMMUNITY: RAINBERRY BAY

## PROPERTY DETAILS

ELEGANT MONTEGO MODEL IN RAINBERRY BAY ESTATES. FEATURES 2 BEDROOM, 2 FULL BATH PLUS DINING ROOM, FAMILY ROOM AND FLORIDA ROOM. 2316 SQ. FT. UNDER AIR. DOUBLE DOOR FRONT ENTRY OPENS TO GREAT ROOM THAT LOOKS DIRECTLY TO OPEN PATIO AND PRIVATE BACKYARD. KITCHEN WITH ISLAND, LOTS OF CABINETS, FAMILY ROOM AREA. SEPARATE FLORIDA ROOM UNDER AIR HAS LOTS OF LIGHT. PANTRY/CLOSET AREA, LAUNDRY ROOM. MASTER BEDROOM SUITE WITH AMPLE CLOSETS, MASTER BATH, DOUBLE SINKS. SPLIT BDRM FLOOR PLAN FOR GUESTS. 2 CAR GARAGE, CABINET STORAGE. PRIVATE CUL DE SAC LOCATION PROFESSIONAL LANDSCAPING. ROOM FOR POOL RAINBERRY BAY OFFERS ACTIVE TENNIS, CLUBHOUSE, GYM. LIBRARY, CARD ROOMS, 5 POOLS, THEATER. PERFECT DELRAY LOCATION CLOSE TO 195, BEACH, SHOPS, RESTUARANTS, MEDICAL, MUCH MORE. PET FRIENDLY, UNDER 30