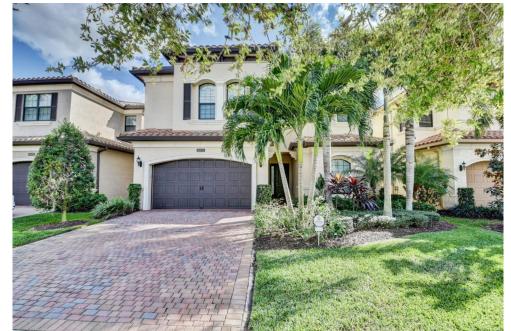

## 16533 Gateway Bridge Drive Delray Beach, FL 33446

**COMMUNITY:** Bridges

Single Family 4 Beds 4 Baths

## PROPERTY DETAILS

STUNNING SOMERSET MODEL SITUATED ON PRIVATE LAKE LOT! THIS 4 BR+ LOFT, 4BTH HOME IS LITE & BRIGHT! GOURMET KITCHEN W/ SS APPLIANCES & STONE BACKSPLASH. TILED FLOORING & ENGINEERED WOOD FLOORS THROUGHOUT. ELECTRIC BLINDS & PLANTATION SHUTTERS, ENTIRE INTERIOR OF HOUSE, DOORS, & TRIM HAS JUST BEEN PAINTED W/ DURATION PAINT. 1 MASTER CLOSET HAS BUILT INS! LIGHTED STORAGE CLOSET UNDER STAIRS! CROWN MOLDING THROUGH OUT! GAS APPLIANCES. IMPACT WINDOWS & DOORS! EXPERIENCE THE TREMENDOUS LIFESTYLE & ENJOY ALL THE TREMENDOUS AMENITIES. CLUBHOUSE HAS A RESORT STYLE POOL, CHILDREN'S AQUA LOT, CARD ROOM, FITNESS CENTER, INDOOR /OUTDOOR BASKETBALL COURT, 7 TENNIS COURTS, RESTAURANT, ON SITE PROPERTY MANAGER, & SO MUCH MORE! GREAT SCHOOLS! MINS TO DELRAY MARKETPLACE, TPKE & DOWNTOWN DELRAY!