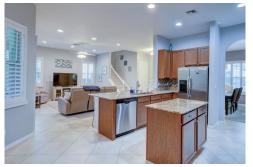

## PROPERTY DETAILS

Private, Gated, 18 home community right in the heart of Palm City. This Kolter built (2014) impeccably maintained home is convienently situated on a cul-de-sac within the Creekside community. The moment you walk in the foyer you will be greeted by 20" diagonal tile, vaulted cielings, plantation shutters, a formal dining room, open concept living and kitchen featuring granite countertops, updated backsplash & Stainless steel appliances. Continuing throughout the main level you will find a full walking laundry room with plenty of storage and a half bath. On the second level the master bedroom features his and hers vanities with granite countertops, massive walk-in closets, roman tub and walk-in shower. Central location close to shopping, restaurants, walking distance to Palm city Elementary. "A" rated Martin County Schools!!