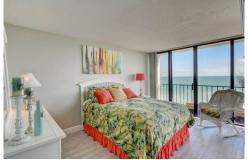

## PROPERTY DETAILS

Enjoy the Amazing Ocean to River view in this turnkey Princess unit. Updates include all new wood look plank tile, solid wood cabinets, granite countertops, new SS appliances, custom designed breakfast nook, all new fixtures, knockdown ceilings, designer furniture, wet bar with wood cabinets, glass tile backsplash, enormous master bath walk-in shower, new vanities, granite countertops in bathrooms, new hot water heater (2018) and much more. Relax and unwind on your balcony with views spanning from Ocean to Intracoastal, allowing you to take in the Sunrise and Sunset from the same seat. Building Amenities include gated access, sauna, 2 fitness rooms, pool, social room, billiards, ping pong, full common kitchen, BBQ, Spa, and full time management staff.