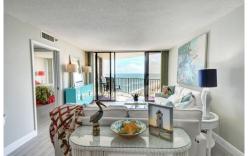

## PROPERTY DETAILS

Enjoy the Amazing Ocean to River view in this turnkey Princess unit. Updates include all new wood look plank tile, solid wood cabinets, granite countertops, new SS appliances, custom designed breakfast nook, all new fixtures, knockdown ceilings, designer furniture, wet bar with wood cabinets, glass tile backsplash, enormous master bath walk-in shower, new vanities, granite countertops in bathrooms, new hot water heater (2018) and much more. Relax and unwind on your balcony with views spanning from Ocean to Intracoastal, allowing you to take in the Sunrise and Sunset from the same seat. Building Amenities include gated access, sauna, 2 fitness rooms, pool, social room, billiards, ping pong, full common kitchen, BBQ, Spa, and full time management staff.