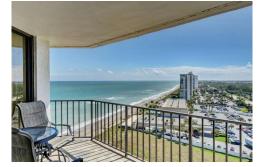

## PROPERTY DETAILS

Enjoy the Amazing Ocean to River view in this turnkey Princess unit. Updates include all new wood look plank tile, solid wood cabinets, granite countertops, new SS appliances, custom designed breakfast nook, all new fixtures, knockdown ceilings, designer furniture, wet bar with wood cabinets, glass tile backsplash, enormous master bath walk-in shower, new vanities, granite countertops in bathrooms, new hot water heater (2018) and much more. Relax and unwind on your balcony with views spanning from Ocean to Intracoastal, allowing you to take in the Sunrise and Sunset from the same seat. Building Amenities include gated access, sauna, 2 fitness rooms, pool, social room, billiards, ping pong, full common kitchen, BBQ, Spa, and full time management staff.