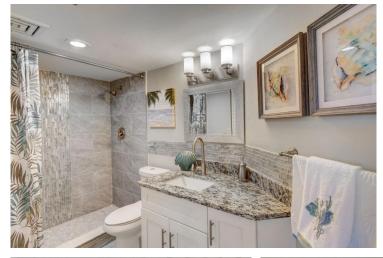

## PROPERTY DETAILS

Enjoy the Amazing Ocean to River view in this turnkey Princess unit. Updates include all new wood look plank tile, solid wood cabinets, granite countertops, new SS appliances, custom designed breakfast nook, all new fixtures, knockdown ceilings, designer furniture, wet bar with wood cabinets, glass tile backsplash, enormous master bath walk-in shower, new vanities, granite countertops in bathrooms, new hot water heater (2018) and much more. Relax and unwind on your balcony with views spanning from Ocean to Intracoastal, allowing you to take in the Sunrise and Sunset from the same seat. Building Amenities include gated access, sauna, 2 fitness rooms, pool, social room, billiards, ping pong, full common kitchen, BBQ, Spa, and full time management staff.