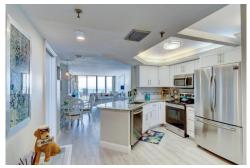

## PROPERTY DETAILS

Enjoy the Amazing Ocean to River view in this turnkey Princess unit. Updates include all new wood look plank tile, solid wood cabinets, granite countertops, new SS appliances, custom designed breakfast nook, all new fixtures, knockdown ceilings, designer furniture, wet bar with wood cabinets, glass tile backsplash, enormous master bath walk-in shower, new vanities, granite countertops in bathrooms, new hot water heater (2018) and much more. Relax and unwind on your balcony with views spanning from Ocean to Intracoastal, allowing you to take in the Sunrise and Sunset from the same seat. Building Amenities include gated access, sauna, 2 fitness rooms, pool, social room, billiards, ping pong, full common kitchen, BBQ, Spa, and full time management staff.