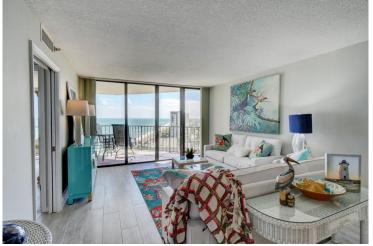

## PROPERTY DETAILS

Enjoy the Amazing Ocean to River view in this turnkey Princess unit. Updates include all new wood look plank tile, solid wood cabinets, granite countertops, new SS appliances, custom designed breakfast nook, all new fixtures, knockdown ceilings, designer furniture, wet bar with wood cabinets, glass tile backsplash, enormous master bath walk-in shower, new vanities, granite countertops in bathrooms, new hot water heater (2018) and much more. Relax and unwind on your balcony with views spanning from Ocean to Intracoastal, allowing you to take in the Sunrise and Sunset from the same seat. Building Amenities include gated access, sauna, 2 fitness rooms, pool, social room, billiards, ping pong, full common kitchen, BBQ, Spa, and full time management staff.