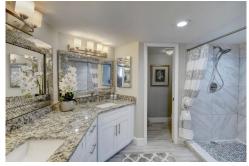

## PROPERTY DETAILS

Enjoy the Amazing Ocean to River view in this turnkey Princess unit. Updates include all new wood look plank tile, solid wood cabinets, granite countertops, new SS appliances, custom designed breakfast nook, all new fixtures, knockdown ceilings, designer furniture, wet bar with wood cabinets, glass tile backsplash, enormous master bath walk-in shower, new vanities, granite countertops in bathrooms, new hot water heater (2018) and much more. Relax and unwind on your balcony with views spanning from Ocean to Intracoastal, allowing you to take in the Sunrise and Sunset from the same seat. Building Amenities include gated access, sauna, 2 fitness rooms, pool, social room, billiards, ping pong, full common kitchen, BBQ, Spa, and full time management staff.