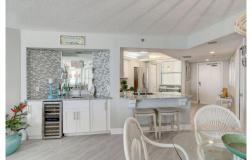

## PROPERTY DETAILS

Enjoy the Amazing Ocean to River view in this turnkey Princess unit. Updates include all new wood look plank tile, solid wood cabinets, granite countertops, new SS appliances, custom designed breakfast nook, all new fixtures, knockdown ceilings, designer furniture, wet bar with wood cabinets, glass tile backsplash, enormous master bath walk-in shower, new vanities, granite countertops in bathrooms, new hot water heater (2018) and much more. Relax and unwind on your balcony with views spanning from Ocean to Intracoastal, allowing you to take in the Sunrise and Sunset from the same seat. Building Amenities include gated access, sauna, 2 fitness rooms, pool, social room, billiards, ping pong, full common kitchen, BBQ, Spa, and full time management staff.