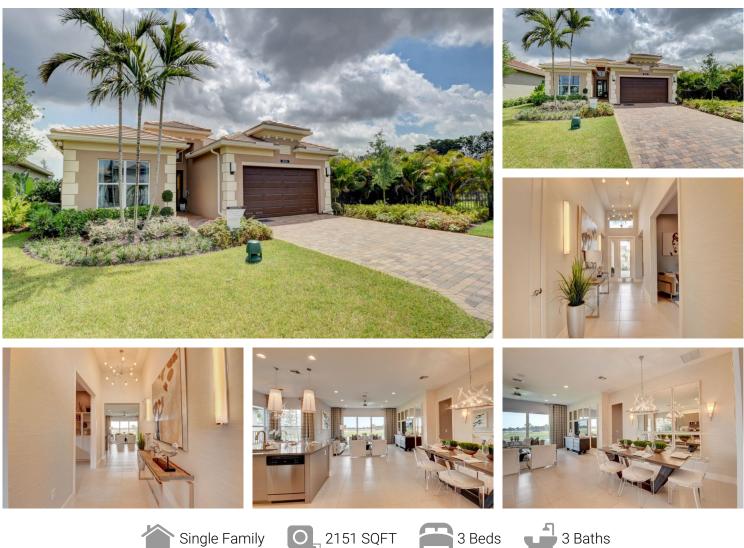

## PROPERTY DETAILS

Single Family

PHOTOS ARE OF MODEL & NOT ACTUAL HOME FOR SALE. STATE OF THE ART CLUBHOUSE IS NOW OPEN! SPECTACULAR HOME IN ONE OF GL HOMES' NEWEST ACTIVE COMMUNITIES. BARCELONA MODEL BOASTS 3 BR'S + DEN, 3 BTH HOME W BEAUTIFUL LAKE VIEW! CONTEMPORARY ELEVATION W/ GRAY & WHITE COLOR SCHEMES. PREWIRED FOR FUTURE POOL/SPA, WIDENED DRIVEWAY W/ BRICK PAVERS, GUTTERS ON ENTIRE HOUSE, ENTIRE HOUSE HAS IMPACT WINDOWS & DOORS. KITCHEN HAS 42' WHITE CABINETS W/ LISTELLO BACKSPLASH, QUARTZ COUNTERTOPS, SINGLE BOWL UNDER MOUNT KITCHEN SINK W/ DESIGNER MOEN SPOUT RESISTANT FAUCET, GE SS APPLIANCES W/ MICROWAVE VENTED TO THE EXTERIOR. MASTER BATH HAS QUARTZ COUNTERTOPS, 24X24 PORCELAIN TILE THROUGHOUT MAIN LIVING AREAS. RECESSED LIGHTING THROUGHOUT, UTILITY SINK IN LAUNDRY ROOM! HIT MORE!!!!! STATE OF THE ART CLUBHOUSE IS NOW OPEN\* RESORT STYLE AMENITIES!