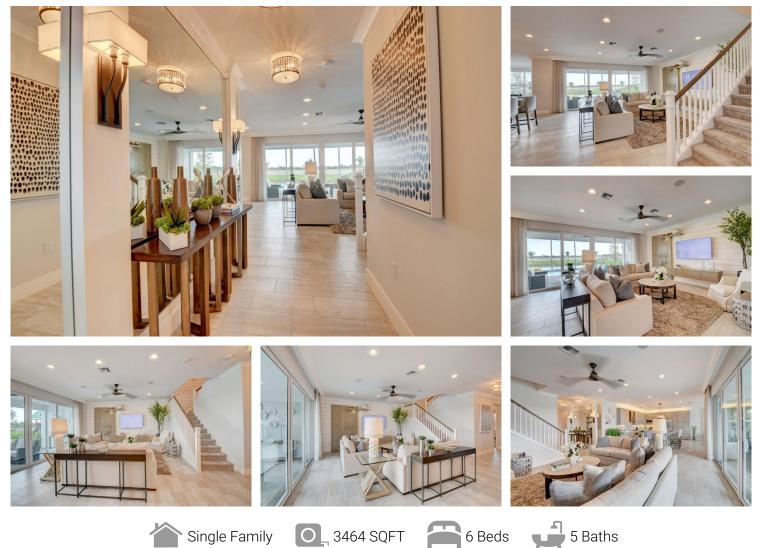

## PROPERTY DETAILS

PHOTOS ARE OF MODEL & NOT ACTUAL HOME FOR SALE. STATE OF THE ART CLUBHOUSE IS NOW OPEN. SPECTACULAR HOME IN ONE OF GL HOMES' NEWEST ACTIVE COMMUNITIES. SIENA GRANDE MODEL BOASTS 6 BR'S PLUS LOFT, 5 BTHS! CORNER LAKE VIEW. ENTIRE HOUSE HAS IMPACT WINDOWS & DOORS. WHOLE HOUSE HAS GUTTERS. WIDENED DRIVEWAY & WALKWAY. KITCHEN HAS LEVEL 4 CABINETS, GROUP 3 CONTER TOPS, DESIGN 4 INCLUDING CHIMNEY HOOD, UPGRADED MICROWAVE, UPGRADED BACKSPLASH, DOUBLE OVEN, UPGRADED CABINET PANTRY, UPGRADED GE HYBRID DISHWASHER, & 36'' GE PROFILE REFRIGERATOR. MASTER BATH HAS GROUP E WALL TILE TO CEILING, BAND OF LISTELLO, LEVEL 4 CABINETS, GROUP 3 GRANITE VANITY TOP W/ UNDER MOUNT SINK, MIRROR TO CEILING AND MOEN FAUCET. HOME HAS THE CONTEMPORARY STAIR RAIL PACKAGE. RECESSED LIGHTING THROUGHOUT. HIT MORE!!