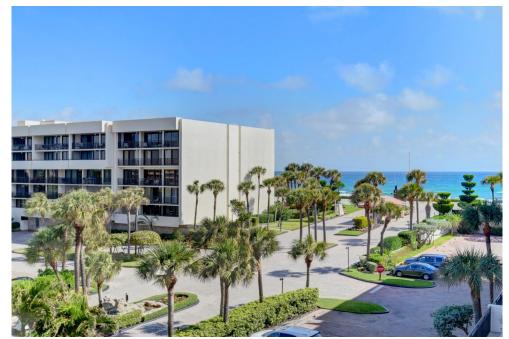

## PROPERTY DETAILS

2 BEDROOM - 2 BATH SPLIT FLOOR PLAN WITH VIEWS OF THE OCEAN, MARINA AND PICKLE BALL COURTS - BEAUTIFULLY APPOINTED WITH NEW KITCHEN, PORCELAIN TILE FLOORS, BATHROOMS. FURNITURE NEGOTIABLE - A FEW EXCLUSIONS APPLY. IMPACT GLASS WINDOWS THROUGHOUT - ENJOY MEALS AND COCKTAILS AT THE FAMOUS ''CHICKEE BAR'' RESTAURANT WITH FRIENDS AND FAMILY - OPEN ALL YEAR ROUND FOR BREAKFAST, LUNCH, HAPPY HOUR AND DINNER - PRIVATE BEACH - 3 HEATED POOLS - 2 JACUZZI'S - 7 TENNIS COURTS - 6 PICKLE BALL COURTS - TENNIS PRO - PRIVATE LESSONS, CLINICS, AND TRAVELING TEAMS - FITNESS ROOM WITH DAILY EXERCISE CLASSES -ZUMBA, YOGA, WATER AEROBICS, ETC. CLUBS, PARTIES, AND ENTERTAINMENT! MORE AMENITIES THAN A 5\* RESORT!