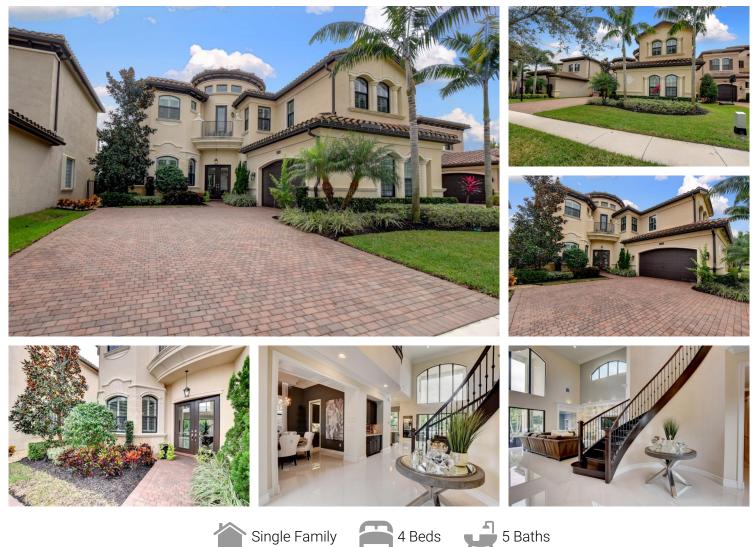

## 8238 Banpo Bridge Way Delray Beach, FL 33446 COMMUNITY: The Bridges

## PROPERTY DETAILS

TOTALLY UPGRADED SYDNEY MODEL SET ON AN OVER SIZED REAR LAKE VIEW LOT! RESORT STYLE BACKYARD! SPACIOUS DESIGNER HEATED SALT WATER POOL & SPA W/ WATERFALL, TRAVERTINE PAVERS. PLENTY OF ROOM FOR ENTERTAINING. 4 BR, PLUS OFFICE, PLUS LOFT, 5 BATH HOME! DRAMATIC TWO STORY FOYER, FORMAL DINING ROOM W/ DESIGNER WOODWORK ON CEILING & DRAPERY BORDER W/ UPPER LIGHTING, BUTLERS PANTRY, WET BAR, & GREAT ROOM WHICH HAS A CONTEMPORARY BUILT IN W/ LARGE BEVELED MIRROR. FRONT BALCONY! GAS APPLIANCES, IMPACT WINDOWS & DOORS, UPGRADES INCLUDE: CURVED WOOD STAIRCASE, EXTRA HIGH HATS, ENERGY EFFICIENT LIGHTING THROUGHOUT, CUSTOM CROWN MOLDING, PLANTATION SHUTTERS & DESIGNER CHANDELIERS. KITCHEN HAS MANY UPGRADES. HIT MORE!!!