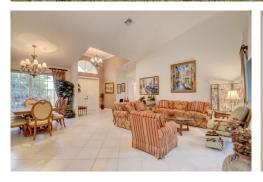

## PROPERTY DETAILS

Love this beautiful home. Has a very desirable floor plan with exotic private back yard. Three bedroom 3 bath home. Tile through-out, even out to patio. Kitchen has Meltini designer 42' ' custom cabinets with crown molding, Granite counter-tops with Stainless Steel appliances. New Hot Water ht, two AC units also newer. Roof was replaced 2009. Come to your move-in ready dream house! JUST RENOVATED THE MAIN CLUBHOUSE AND ALSO COMPLETED OUR NEW JIM FAZIO GOLF COURSE SEVERAL MONTHS AGO. IT HAS BEEN GREAT TO SEE ALL THE EXCITEMENT AT THE CLUB WITH ALL THAT IS AVAILABLE TO DO AND SEE. DON'T MISS THE OPPORTUNITY. ABERDEEN IS A MANDATORY MEMBERSHIP COUNTRY CLUB.