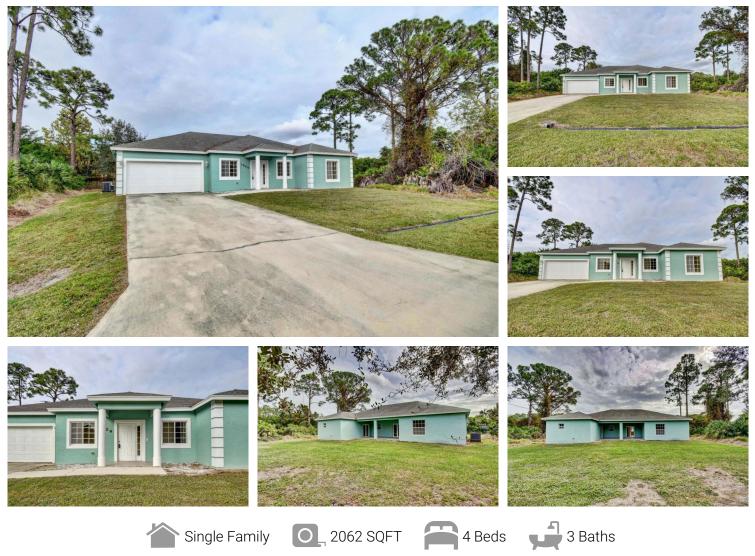

## 1809 Southwest Janette Avenue Port St. Lucie, FL 34953

## PROPERTY DETAILS

Gorgeous 4 bedrooms, 3 full baths home with 2 Master Suites, covered patio and many unique features. Home has a split floor plan along with high ceilings and ceramic tile flooring throughout. Formal living, formal dining and an expansive kitchen. Kitchen has all marble top counter tops, wine rack, pantry and plenty of cherry wood cabinetry. Two master suites - one on each wing with access through the french doors to the back covered patio. Perfect set-up for a mother in law occupancy. All bedrooms have decent size and all baths also have matching marble counters. Home very close to St Lucie West shopping centers and restaurants, I-95, good school. Very quite and preferred neighborhood. Come and take a look