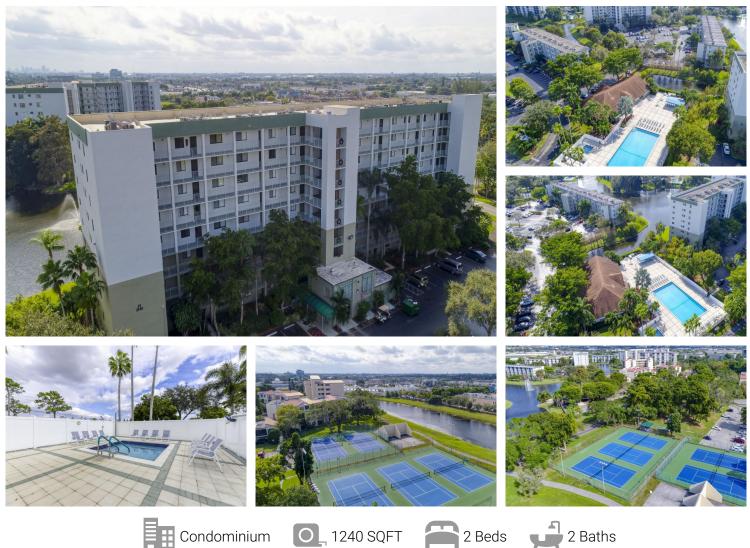

## 2240 North Cypress Bend Drive Pompano Beach, FL 33069 COMMUNITY: CYPRESS BEND

## PROPERTY DETAILS

ABSOLUTELY BEAUTIFUL, ONE OF THE LARGEST 2/2 FLOORPLANS WITH DIRECT LAKE VIEW. FULL RENOVATION JUST COMPLETED. NEW FLOORING THROUGHOUT, NEW KITCHEN ALL BRAND NEW STAINLESS STEEL APPLIANCES, BRAND NEW FRONT LOAD FULL SIZE WASHER & DRYER IN SEPARATE UNDER AIR LAUNDRY ROOM. MASTER BEDROOM HAS MORE THAN ENOUGH ROOM FOR KING SIZE BEDROOM SUITE PLUS VERY LARGE WALK IN CLOSET WITH BRAND NEW DESIGNER CLOSET SYSTEM. NEW BATHROOM VANITIES, DESIGNER MIRRORS, NEWLY TILED CUSTOM BATHROOM SHOWERS. NEW CROWN MOLDING AND BASEBOARDS THROUGHOUT. RELAX OR ENTERTAIN ON YOUR LARGE SCREENED IN BALCONY WHILE ENJOYING THE BEAUTIFUL DIRECT LAKE VIEW. ATTENTION TO EVERY DETAIL, LITERALLY! AMENITIES INCLUDE HEATED POOL, TENNIS, BASKETBALL COURTS, EXERCISE ROOM, TOT LOT, PICNIC AREA & CLUBHOUSE.