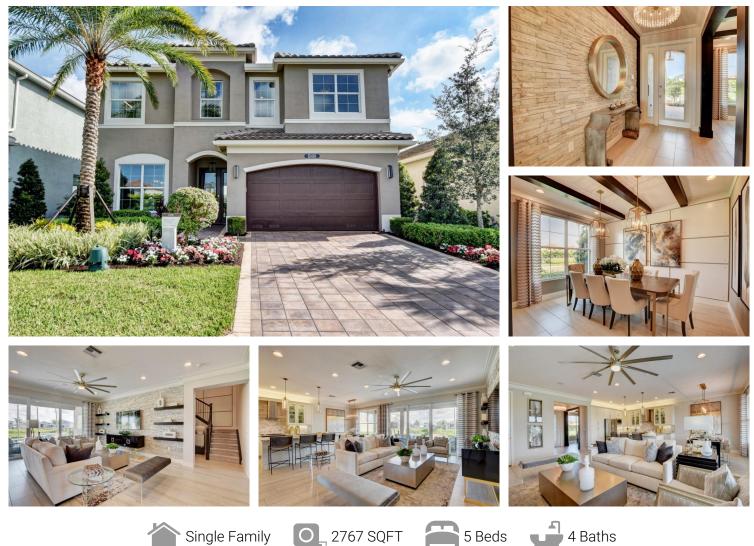

## 9618 Brook Isle Ave. Delray Beach, FL 33446 COMMUNITY: Dakoata

## PROPERTY DETAILS

SPECTACULAR HOME ON BEAUTIFUL LAKE LOT IN ONE OF GL HOMES' NEWEST ACTIVE COMMUNITIES. CAPRI MODEL BOASTS 5 BEDROOMS PLUS LOFT, 4 BTHS! ENTIRE HOUSE HAS IMPACT GLASS. UPGRADED INTERIOR PAINT ! PRE WIRED OR POOL! WHOLE HOUSE HAS GUTTERS! EXTRA HI-HATS! ELECTRICAL PACKAGE! WIDENED ENTRY WALKWAY & DRIVEWAY. KITCHEN HAS UPGRADED CABINETS W/ ENHANCEMENT PACKAGE! CHIMNEY HOOD PACKAGE! QUARTZ COUNTER TOPS W/ DECORATIVE BACKSPLASH. UPGRADED PANTRY CABINET! ALL GE SS APPLIANCES! UPGRADED MOEN FAUCET.MASTER BTH HAS UPGRADED CABINETS! SHOWER WALLS HAVE TILE TO CEILING. UPGRADED MOEN FAUCETS. MIRRORS ARE TO CEILING. SECONDARY BTHS HAVE UPGRADED CABINETS, TILES IN SHOWER GO UP TO CEILING W DECORATIVE LISTELLO'S. MOEN FAUCETS! MIRRORS TO CEILING. LEVEL 6 24X24 PORCELAIN TILE THRU OUT ALL MAIN AREAS.