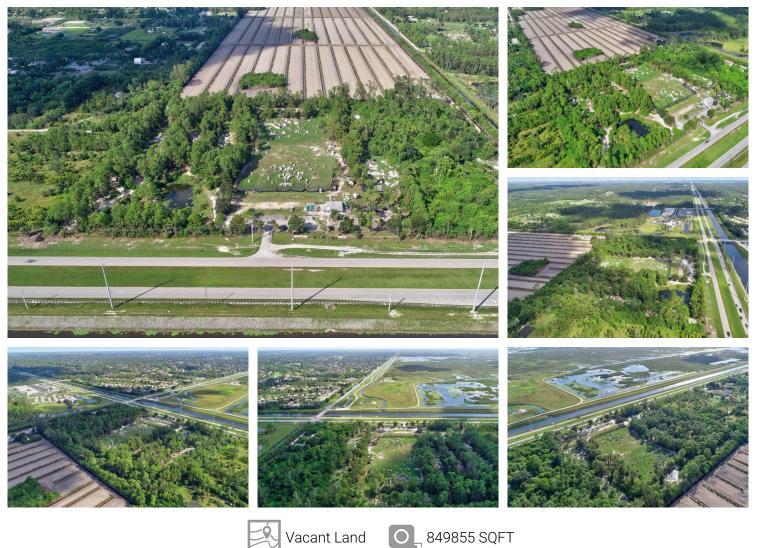

## PROPERTY DETAILS

INCREDIBLE OPPORTUNITY TO OWN 19.51 ACRES OF LAND W/923 FT OF FRONTAGE ON SOUTHERN BLVD/SR-80 WITH A 2017 TRAFFIC COUNT OF 27,500 AADT, WHICH WILL GROW EXPONENTIALLY TO AN ESTIMATED 80,000 AADT FROM THE APPROVED, UNDER CONSTRUCTION & PROPOSED NEW DEVELOPMENTS OF OVER 10,000 DWELLING UNITS AND NON-RESIDENTIAL FACILITIES AROUND THE PROPERTY. CURRENT ZONING IS CRE (COMMERCIAL RECREATION), WHICH COMES FROM PALM BEACH COUNTY ULDC FROM BEFORE THE PROPERTY WAS INCORPORATED INTO LOXAHATCHEE GROVES IN 2009. DUE TO THIS FACTOR, THERE'S A GREAT UPSIDE OPPORTUNITY TO POTENTIALLY ADD, THROUGH PROPER PROCESS, ADDITIONAL COMMERCIAL USES BY ADOPTING THE TOWN'S COMMERCIAL ZONING DISTRICTS OR USES. PLEASE INQUIRE.\*\*\*PLEASE DO NOT GO TO THE PROPERTY UNANNOUNCED - TENANT & PATRONS ARE NOT TO BE DISTURBED\*\*\*